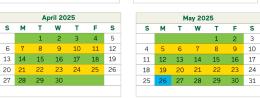

#### HOLIDAY WEEK REMINDER

The week prior to each holiday (i.e., blue squares) customers can confirm their holiday week schedule at **wm.com**. No login needed - open the Schedule & ETA link at the top and enter your home address to confirm.

If your service day falls on or after a holiday being observed by your local WM collection team, your service that week will be delayed by one day. Regular service resumes the following week.

### **RECYCLING = GREEN WEEKS**

March 2025

10 11 12 13 14

16 17 18 19 20 21 22

23 24 25 26 27 28 29

June 2025

11 12

15 16 17 18 19 20 21